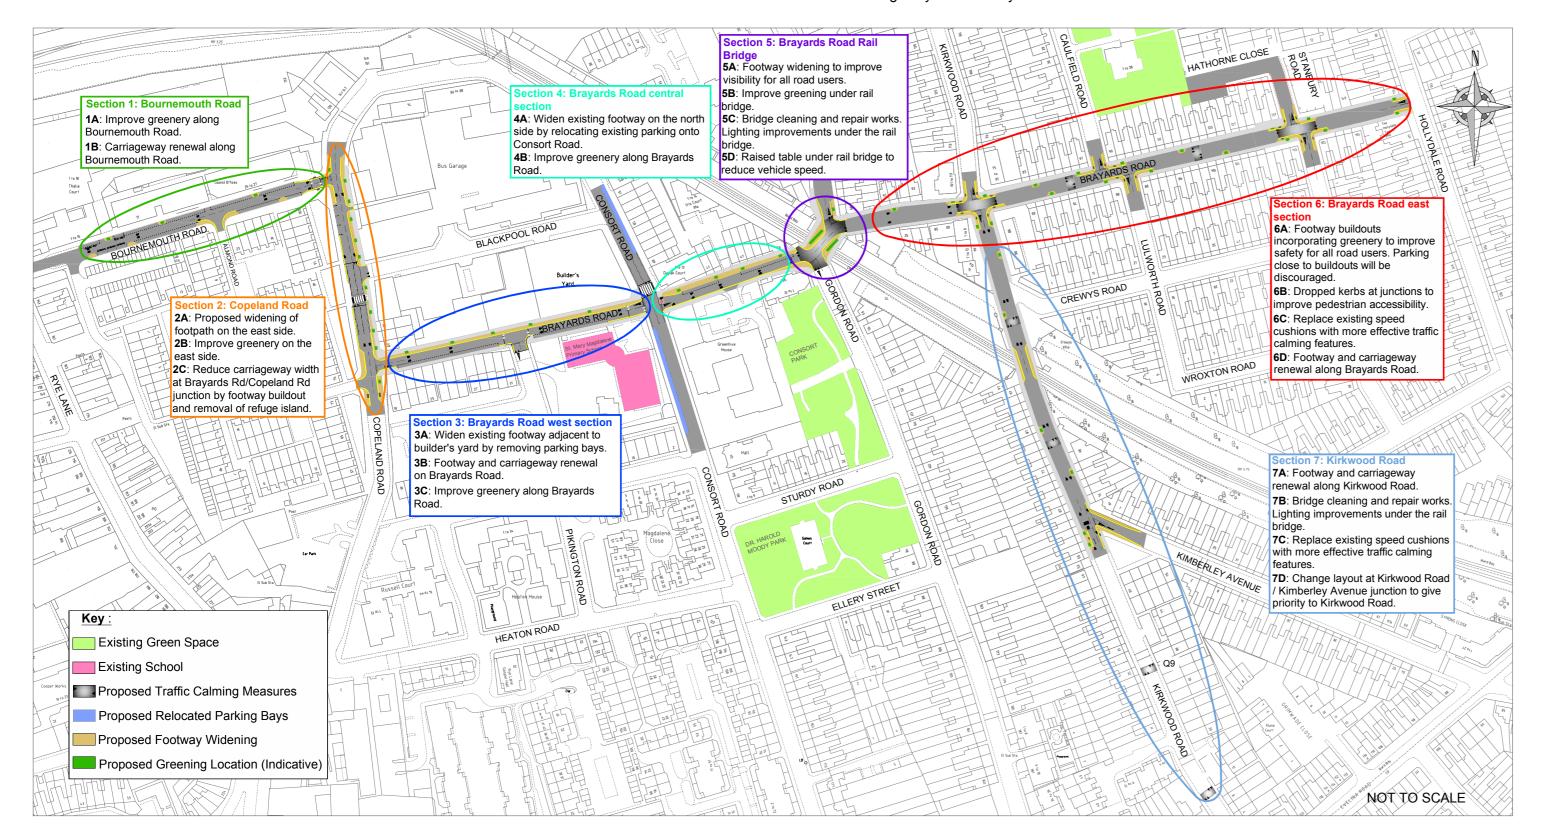

## What are the main proposals and benefits?

- · Widening footway on Brayards Road and Copeland Road to improve walking conditions.
- · Carriageway realignment under rail bridge on Bryards Road to improve safety for all road users
- · Cleaning, repair and lighting improvements under rail bridges
- Tighten junctions along Brayards Road to improve pedestrian safety at crossing points
- Greening of the area to improve streetscene
- · Replace speed cushions with speed humps and speed tables
- · Carriageway and footway renewal

| the FF                                                        | REEPOST address by 21 November 2014                                                                        |    |     |    |  |  |  |  |  |
|---------------------------------------------------------------|------------------------------------------------------------------------------------------------------------|----|-----|----|--|--|--|--|--|
| Q1                                                            | Please state your name                                                                                     |    |     |    |  |  |  |  |  |
| Q2                                                            | Please provide your address                                                                                |    |     |    |  |  |  |  |  |
|                                                               |                                                                                                            |    |     |    |  |  |  |  |  |
| Q3                                                            | Postcode                                                                                                   |    |     |    |  |  |  |  |  |
| The numbering below corresponds to that on the appended plan. |                                                                                                            |    |     |    |  |  |  |  |  |
|                                                               |                                                                                                            |    | Yes | No |  |  |  |  |  |
| Q4                                                            | Generally do you support the proposed improvements?                                                        |    |     |    |  |  |  |  |  |
| Q5                                                            | Do you support the proposal to widen footway on Brayards Road between Copeland Road and Gordon Road?       | 1  |     |    |  |  |  |  |  |
| Q6                                                            | Do you support the relocation of parking bays from Brayards Road to Copeland Road and Consort Road?        |    |     |    |  |  |  |  |  |
| Q7                                                            | Do you support footway widening at junctions along Brayards Road to improve pedestrian access and safety?  |    |     |    |  |  |  |  |  |
| Q8                                                            | Do you support new layout at Kirkwood Road / Kimberley Avenue junction to give priority to Kirkwood Road ? | ١, |     |    |  |  |  |  |  |