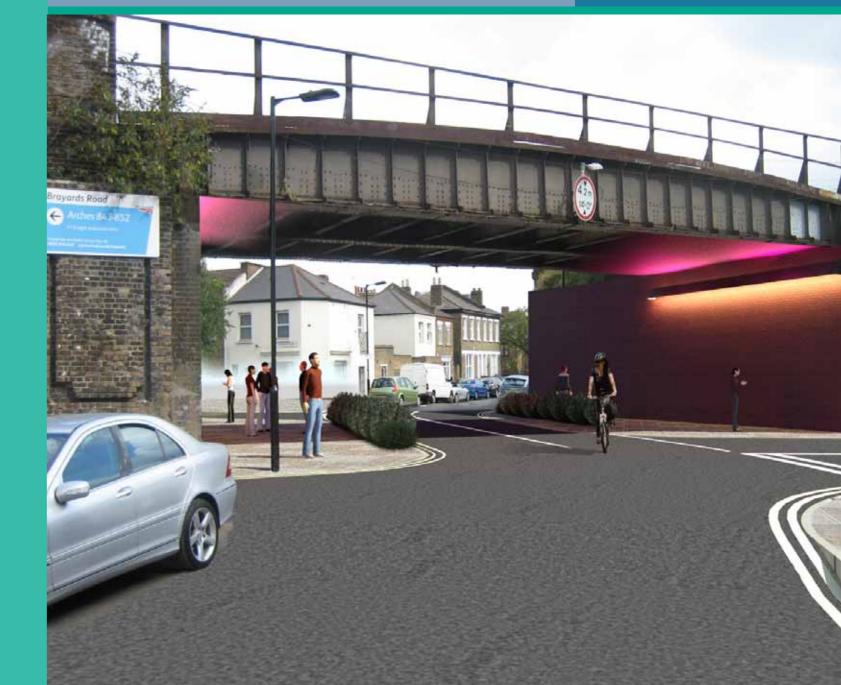

### Aim of proposal

- Create a safer, greener and pleasant environment for walking and cycling
- · Improve environment under rail bridges
- Improve the general public realm and introduce greenery
- Traffic calming

## What are the main proposals and benefits?

- · Widening footway on Brayards Road and Copeland Road to improve walking conditions.
- · Carriageway realignment under rail bridge on Bryards Road to improve safety for all road users
- · Cleaning, repair and lighting improvements under rail bridges
- Tighten junctions along Brayards Road to improve pedestrian safety at crossing points
- Greening of the area to improve streetscene
- · Replace speed cushions with speed humps and speed tables
- · Carriageway and footway renewal